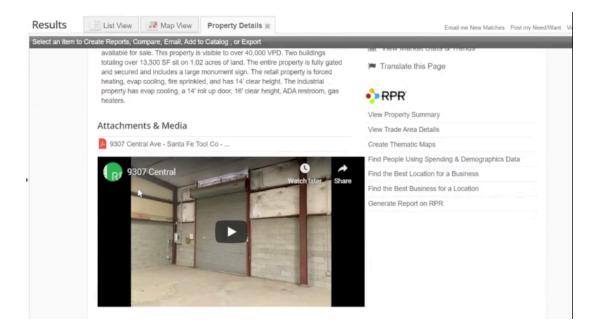

3. On the next page, you'll only see listings that have a virtual tour included. When viewing a listing, the virtual tour will show under the "Attachments & Media" section.