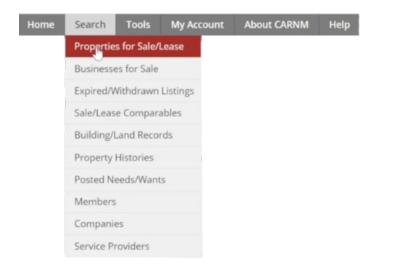

## Instructions for Searching for Properties that include a Virtual Tour

1. Log into your account and choose "Search," then "Properties for Sale/Lease" from your dashboard.

2. On the search page, enter your search criteria. Then, under "Speciality Types" select "Has Virtual Tour." Click "Search Listings."

| Properties for Sale/Lease  | Propertie       | es for Sa                                            | le/l      | Lease              |                   |
|----------------------------|-----------------|------------------------------------------------------|-----------|--------------------|-------------------|
| Businesses for Sale        |                 | My Saved Search                                      | hes -     |                    |                   |
| Expired/Withdrawn Listings | Street Address  | Street Name/Add                                      | ress      | =                  |                   |
| Sale/Lease Comparables     |                 |                                                      |           |                    |                   |
| Building/Land Records      | Location        | City, State, Posta                                   | l Code, C | County, or Submark | Choose Submarkets |
| Property Histories         | Keyword         | Subtype, Agent o                                     | r Compa   | ny Name, etc.      |                   |
| Posted Needs/Wants         | Size            | Min                                                  | то        | Max                | SF •              |
| Members                    | Property Types  | Office                                               | у         |                    |                   |
| Companies                  |                 | Retail-Commercial                                    |           | Special Purpose    |                   |
| outputies                  |                 | Shopping Cente                                       | ir.       | Vacant La          |                   |
| Listing IDs Go             |                 | <ul> <li>Industrial</li> <li>Multi-Family</li> </ul> |           | Farm/Rar           | hch               |
|                            | Listing Types   | For Sale                                             |           | For Lease          | e                 |
|                            | Specialty Types | Investment                                           |           | Auctions           |                   |
|                            |                 | Price Reduction                                      | S         | Distresse          | d                 |
|                            |                 | In Opportunity Z                                     | one       | Has Virtu          | al Tour NEW       |
|                            |                 | Search Listings                                      | Search    | h on Map 🛛         |                   |