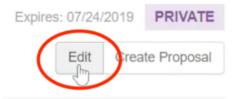

## Instructions for Including a Virtual Tour

1. Log into your account and choose "My Account," then "My Listings" from your dashboard.

2. Next, click the "Edit" button that appears to the right of the listing you'd like to change.