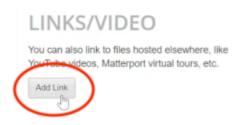

4. Under the "Links/Video" section, click the "Add Link" button.

5. Enter your video URL, along with a caption or title. Once you click "Add," the video will be embedded in the Attachments & Media section of your listing.