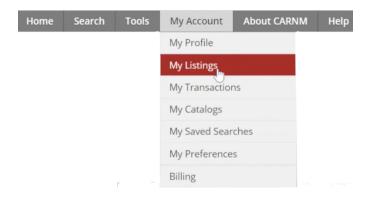

## Instructions for Including a Virtual Tour

1. Log into your account and choose "My Account," then "My Listings" from your dashboard.

2. Next, click the "Edit" button that appears to the right of the listing you'd like to change.